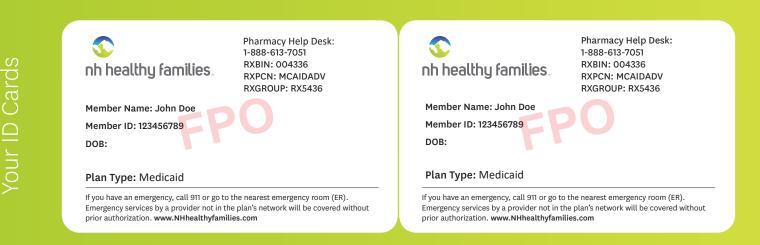

This packet contains information and forms that need to be completed to get the most out of your membership.

Also included are your Member ID cards. Please detach your Member ID cards and store them in a convenient place. You will need them for your medical appointments.

## ID Card 1:

[PCP Name] [PCP Address] [PCP Phone]

ID Card 2: [PCP Name] [PCP Address] [PCP Phone]

If you want to choose or change your PCP, call Member Services. We will help you pick a new provider. If your PCP changes, you can still use this ID card to access all your healthcare services. You can locate a Primary Care Provider and other types of Providers at our online Provider Directory located on our website at www.nhhealthyfamilies.com. You can request a printed version of the Provider Directory at no cost to you by calling Member Services.

**ID CARD 1:** 

**ID CARD 2:** 