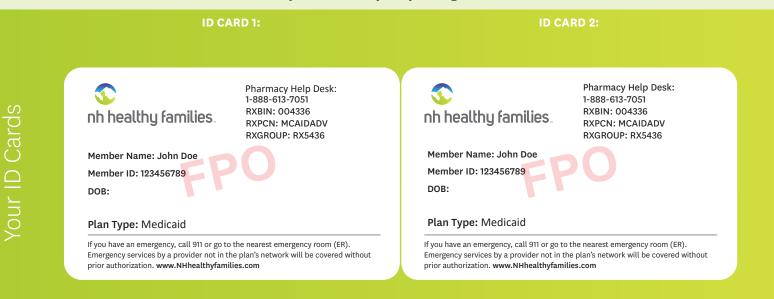

This packet contains information and forms that need to be completed to get the most out of your membership.

Also included are your Member ID cards. Please detach your Member ID cards and store them in a convenient place. You will need them for your medical appointments.

## ID Card 1:

[PCP Name] [PCP Address] [PCP Phone]

### ID Card 2: [PCP Name] [PCP Address] [PCP Phone]

If you want to choose or change your PCP, call Member Services. We will help you pick a new provider. If your PCP changes, you can still use this ID card to access all your healthcare services. You can locate a Primary Care Provider and other types of Providers at our online Provider Directory located on our website at www.nhhealthyfamilies.com. You can request a printed version of the Provider Directory at no cost to you by calling Member Services.