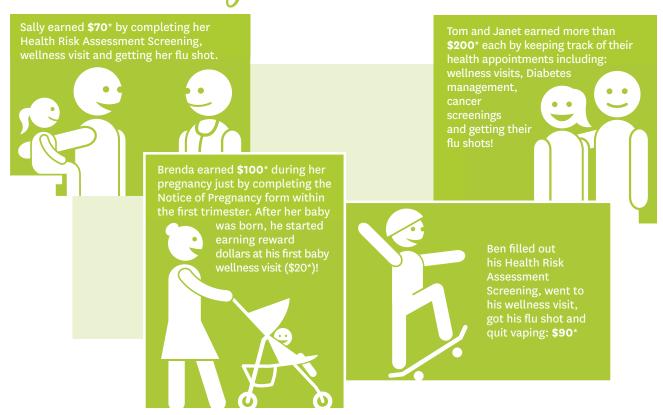

|                                                                                 |

\*Some restrictions and limitations apply. Each member can earn up to \$250 in cash and non-cash goods and services through June 30 each year.

Funds expire 90 days after termination of insurance coverage or 365 days after date reward was earned, whichever comes first.

<sup>\*\*</sup>This My Health Pays® Visa® Prepaid Card is issued by The Bancorp Bank pursuant to a license from Visa U.S.A. Inc. The Bancorp Bank; Member FDIC. Card cannot be used everywhere Visa debit cards are accepted.

<sup>\*\*\*</sup>This card may not be used to buy alcohol, tobacco, or firearms products.

# Here are some of the ways you can earn rewards with my health pays \*\*



## Get Started!

Complete your Health Risk Assessment Screening (HRA) one of the following ways:

- 1. Go to a Walmart pharmacy kiosk.
  - Scan the QR code on the back of your My Health Pays<sup>®\*</sup> Visa<sup>®</sup> Prepaid Card\*\* at the kiosk.
  - Choose Health Needs Screening under the list of Current Programs.
  - Answer the questions about your health. This will help us tailor the care you need.
  - Your rewards will be immediately loaded to your card once you're done.
- 2. Use the NH Healthy Families Mobile App.
- 3. Log into your online member account.
- 4. Call us: 1-866-769-3085 (TTY: 1-855-742-0123)







\*Some restrictions and limitations apply. Each member can earn up to \$250 in cash and non-cash goods and services through June 30 each year.

\*\*This My Health Pays