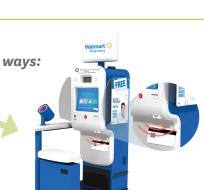

## Get Started!

Complete your Health Risk Assessment Screening (HRA) one of the following ways:

- 1. Go to a Walmart pharmacy kiosk.
  - Scan the QR code on the back of your My Health Pays<sup>®\*</sup> Visa<sup>®</sup> Prepaid Card\*\* at the kiosk.
  - Choose Health Needs Screening under the list of Current Programs.
  - Answer the questions about your health. This will help us tailor the care you need.
  - Your rewards will be immediately loaded to your card once you're done.
- 2. Use the NH Healthy Families Mobile App.
- 3. Log into your online member account.
- 4. Call us: 1-866-769-3085 (TTY: 1-855-742-0123)