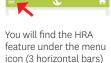

## Get Started!

Complete your Health Risk Assessment Screening (HRA) one of the following ways:

- 1. Go to a Walmart pharmacy kiosk.
  - Scan the QR code on the back of your My Health Pays<sup>®\*</sup> Visa<sup>®</sup> Prepaid Card\*\* at the kiosk.
  - Choose Health Needs Screening under the list of Current Programs.
  - Answer the questions about your health. This will help us tailor the care you need.
  - Your rewards will be immediately loaded to your card once you're done.
- 2. Use the NH Healthy Families Mobile App.
- 3. Log into your online member account.
- 4. Call us: 1-866-769-3085 (TTY: 1-855-742-0123)