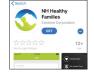

### **Get Started!**

Complete your Health Risk Assessment Screening (HRA) one of the following ways:

- 1. Go to a Walmart pharmacy kiosk.
  - Scan the QR code on the back of your My Health Pays<sup>®\*</sup> Visa<sup>®</sup> Prepaid Card\*\* at the kiosk.
  - Choose Health Needs Screening under the list of Current Programs.
  - Answer the questions about your health. This will help us tailor the care you need.
  - Your rewards will be immediately loaded to your card once you're done.
- 2. Use the NH Healthy Families Mobile App.
- 3. Log into your online member account.
- 4. Call us: 1-866-769-3085 (TTY: 1-855-742-0123)