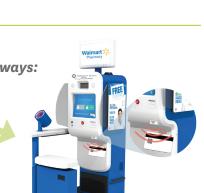

### **Get Started!**

Complete your Health Risk Assessment Screening (HRA) one of the following ways:

- 1. Go to a Walmart pharmacy kiosk.
  - Scan the QR code on the back of your My Health Pays<sup>®\*</sup> Visa<sup>®</sup> Prepaid Card\*\* at the kiosk.
  - Choose Health Needs Screening under the list of Current Programs.
  - Answer the questions about your health. This will help us tailor the care you need.
  - Your rewards will be immediately loaded to your card once you're done.
- 2. Use the NH Healthy Families Mobile App.
- 3. Log into your online member account.
- 4. Call us: 1-866-769-3085 (TTY: 1-855-742-0123)