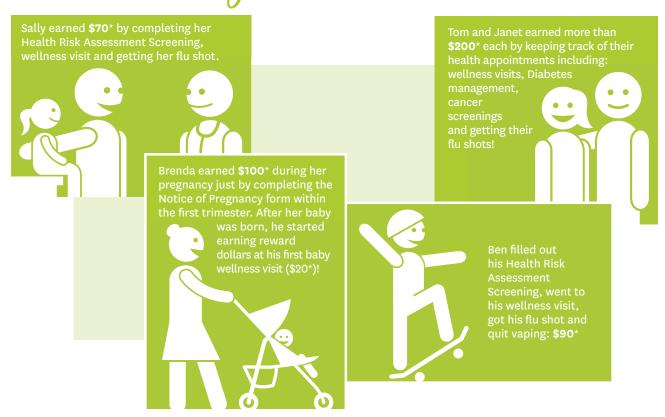

# Here are some of the ways you can earn rewards with <a href="https://www.healthpays.">my.healthpays.</a>\*\*