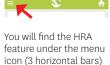

### **Get Started!**

Complete your Health Risk Assessment Screening (HRA) one of the following ways:

- 1. Go to a Walmart pharmacy kiosk.
  - Scan the QR code on the back of your My Health Pays<sup>®\*</sup> Visa<sup>®</sup> Prepaid Card\*\* at the kiosk.
  - Choose Health Needs Screening under the list of Current Programs.
  - Answer the questions about your health. This will help us tailor the care you need.
  - Your rewards will be immediately loaded to your card once you're done.
- 2. Use the NH Healthy Families Mobile App.
- 3. Log into your online member account.
- 4. Call us: 1-866-769-3085 (TTY: 1-855-742-0123)