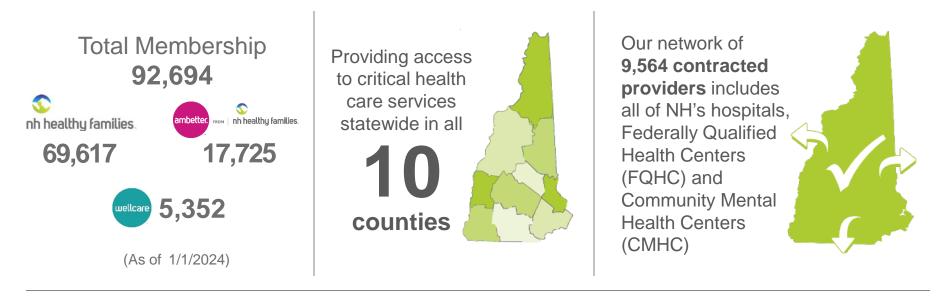

## **NH Healthy Families Current Snapshot**

nh healthy families.

200+

Employees supporting our local NH plans

Number of local charitable and civic organizations and initiatives we support each year.

Rated highest quality Medicaid health plan in NH from the National Committee for Quality Assurance (NCQA)