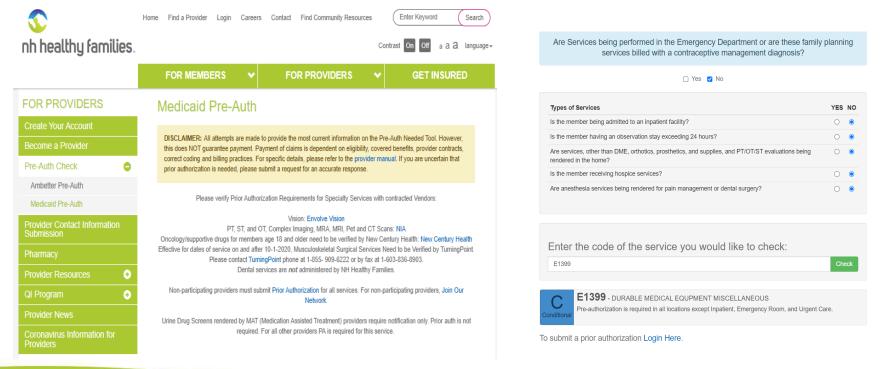

| Member must be eligible at th<br>cessary with prior authorization<br>on is confidential and may be pr | e time services are rendered<br>as per Plan policy and proce<br>otected under the Health In | dures.<br>surance Portability a | a covered Health Plan Benefit a               | nd Medically |

. . . . .

1/16/2024

### **Prescreen Tool for Prior Authorization**

Provider Quick Links





## Prescreen tool for Prior Authorization is located under the **FOR PROVIDERS** tab on the NHHF Website.

- \* Once in the Pre-Auth tool answer the questions for types of services.
- \* If you answer NO to all the questions the Code of the Service you would like to check box will appear.
- \* Enter the CPT Code requested, and your results will appear.





## NH Healthy Families Prior Authorization can be requested the following ways:

- 1. Via the NH Healthy Families secure portal
  - NH Healthy Families: www.nhhealthyfamilies.com
- 2. Fax Prior Authorization Requests to:
  - NH Healthy Families:
    - Medical: 866-270-8027
    - Inpatient Admission: 877-291-3140
    - Concurrent Review: 877-295-7682
- 3. Call for Prior Authorization at:
  - NH Healthy Families: 1-866-769-3085

Prior Authorization Forms can be found on the Provider Resource Page at <u>www.nhhealthyfamilies.com</u>

| РА Туре          | Processing Time  |
|------------------|------------------|
| Urgent/Expedited | 72 hours*        |
| Standard PA      | 14 calendar days |

#### **Important Reminders**

NH Healthy Families utilizes InterQual® Criteria as well as NH Healt