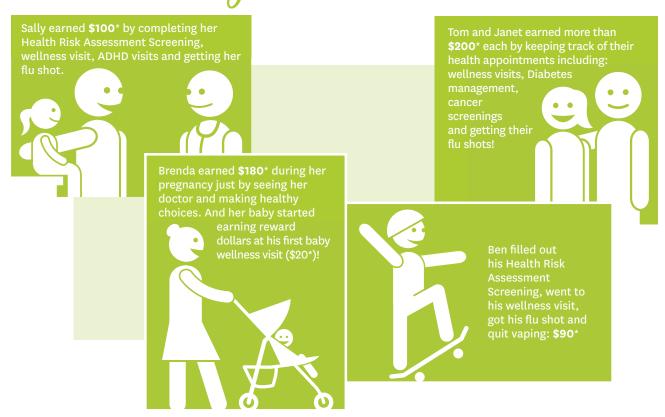

# Here are some of the ways you can earn rewards with <a href="https://www.healthpays.">my.healthpays.</a>\*\*

After you complete a healthy activity, we will add the reward dollars you have earned directly to your *my* healthpays\*\* Visa\*\* Prepaid Card\*\*\*.

Here's what you can earn:

| FOR CHILDREN, YOUNG ADULTS                                       |                                                          | FOR WOMEN                                                                     |                                                          | FOR MEN                                                                       |                                                          |
|------------------------------------------------------------------|----------------------------------------------------------|-------------------------------------------------------------------------------|----------------------------------------------------------|-------------------------------------------------------------------------------|----------------------------------------------------------|
| Health Risk<br>Assessment<br>Screening<br>Completion             | (Up to \$30)<br>First 30 days, \$30;<br>31-90 days, \$15 | Health Risk<br>Assessment<br>Screening<br>Completion                          | (Up to \$30)<br>First 30 days, \$30;<br>31-90 days, \$15 | Health Risk<br>Assessment<br>Screening<br>Completion                          | (Up to \$30)<br>First 30 days, \$30;<br>31-90 days, \$15 |
| Well Baby Visits<br>(15 months or Younger)                       | (\$20 for 6 visits)                                      | Well Visit<br>Flu Vaccine                                                     | (\$20 per year)<br>(\$20 per year)                       | Well Visit                                                                    | (\$20 per year)                                          |
| Well Child Visits<br>(24 months-21 years)                        | (\$20 per year)                                          | Breast Cancer<br>Screening<br>(Ages 40-74)                                    | (\$20 per year)                                          | Flu Vaccine                                                                   | (\$20 per year)                                          |
| ADHD follow-up                                                   | (\$30)                                                   | Cervical Cancer<br>Screening<br>(Ages 18-65)                                  | (\$20)                                                   | Prostate Exam<br>(Ages 50 and up)                                             | (\$20 per year)                                          |
| Flu Vaccine  Additional, for Youn                                | (\$20 per year)                                          | Diabetes Care (Ages 18-75)                                                    | (\$30)                                                   | Diabetes Care<br>(Ages 18-75)                                                 | (\$30)                                                   |
| Cigarettes, Smokeless Tobacco or Vaping Cessation                | (\$20)                                                   | Cigarettes, Smoke-<br>less Tobacco or<br>Vaping Cessation<br>(Ages 12 and up) | (\$20)                                                   | Cigarettes, Smoke-<br>less Tobacco or<br>Vaping Cessation<br>(Ages 12 and up) | (\$20)                                                   |
| (Ages 12 and up)  Ready for My Recovery Program (Ages 12 and up) | (Up to \$115<br>in first year)                           | Ready for My<br>Recovery Program<br>(Ages 12 and up)                          | (Up to \$115<br>in first year)                           | Ready for My<br>Recovery Program<br>(Ages 12 and up)                          | (Up to \$115<br>in first year)                           |
|                                                                  |                                                          | Pregnant and New<br>Mothers                                                   | (Up to \$180)                                            |                                                                               | ,                                                        |