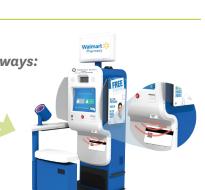

### Get Started!

Complete your Health Risk Assessment Screening (HRA) one of the following ways:

- 1. Go to a Walmart pharmacy kiosk.
  - Scan the QR code on the back of your My Health Pays<sup>®\*</sup> Visa<sup>®</sup> Prepaid Card\*\* at the kiosk.
  - Choose Health Needs Screening under the list of Current Programs.
  - Answer the questions about your health. This will help us tailor the care you need.
  - Your rewards will be immediately loaded to your card once you're done.
- 2. Use the NH Healthy Families Mobile App.
- 3. Log into your online member account.
- 4. Call us: 1-866-769-3085 (TTY: 1-855-742-0123)